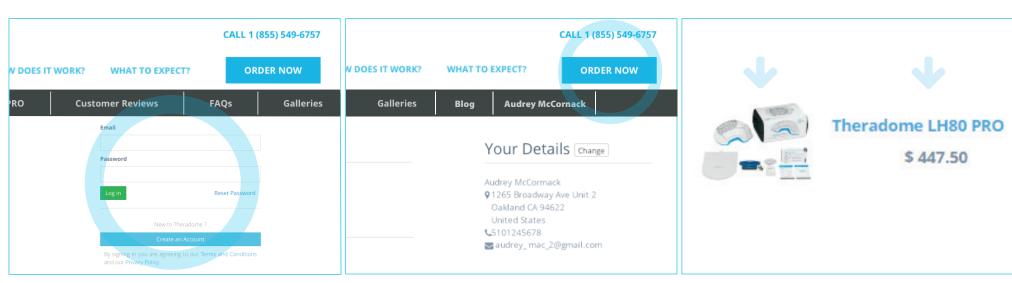

## **HOW TO PLACE AN ORDER**

Step 1. Go to https://www.theradome.com/web/login Enter your e-mail and password

Step 2. Click 'Order Now'

Step 3. Click on the image of the 'Helmet' or 'Theradome LH80 PRO'

Step 4. Choose the number of units you want to order by clicking Step 6. Click 'Process Check out' the '+' to increase quantity and the '-' to decrease quantity

Step 5. Click 'Add to Cart'

Step 7. Complete or update the billing and shipping information and click 'Confirm'

Step 8. 'Delivery Method' is pre-selected Step 9. Choose a 'Payment Method' and click 'Pay Now' Step 10. Enter payment information and submit