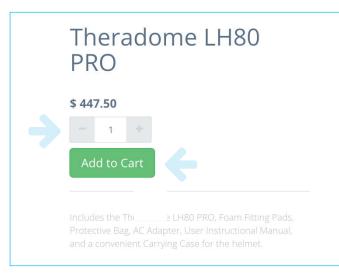

## **HOW TO PLACE AN ORDER**

Step 1. Go to https://www.theradome.com/web/login Enter your e-mail and password

Step 2. Click 'Order Now'

Step 3. Click on the image of the 'Helmet' or 'Theradome LH80 PRO'

Step 4. Choose the number of units you want to order by clicking Step 6. Click 'Process Check out' the '+' to increase quantity and the '-' to decrease quantity

Step 5. Click 'Add to Cart'

Step 7. Complete or update the billing and shipping information and click 'Confirm'

Step 8. 'Delivery Method' is pre-selected Step 9. Choose a 'Payment Method' and click 'Pay Now' Step 10. Enter payment information and submit