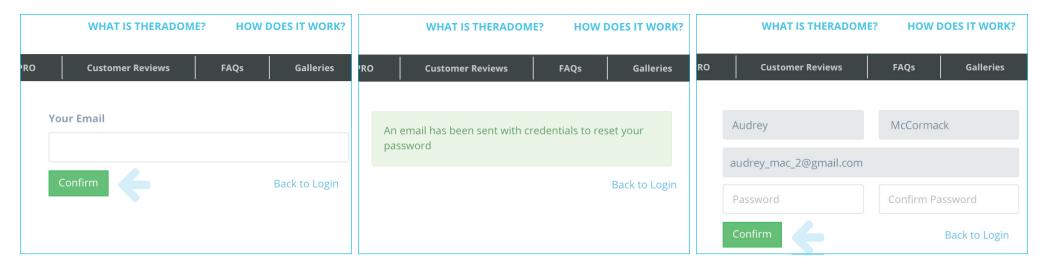

## INSTRUCTIONS FOR LOGGING INTO THE THERADOME ONLINE ORDERING SYSTEM FOR THE FIRST TIME

For your privacy we ask all Partners to reset their passwords before using our online ordering system.

Enter your e-mail and click 'Submit'

Step 1. Go to https://www.theradome.com/web/reset\_password Step 2. Check your e-mail and click on the password reset link

Step 3. Enter and confirm your new password