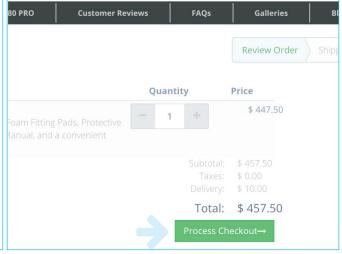

Step 5. Click 'Add to Cart'

Step 7. Complete or update the billing and shipping information and click 'Confirm'

Step 8. 'Delivery Method' is pre-selected Step 9. Choose a 'Payment Method' and click 'Pay Now' Step 10. Enter payment information and submit