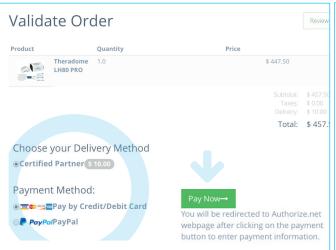

Step 5. Click 'Add to Cart'

Step 7. Complete or update the billing and shipping information and click 'Confirm'

Step 8. 'Delivery Method' is pre-selected Step 9. Choose a 'Payment Method' and click 'Pay Now' Step 10. Enter payment information and submit