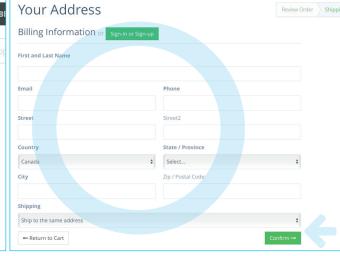

Step 5. Click 'Add to Cart'

Step 7. Complete or update the billing and shipping information and click 'Confirm'

Step 8. 'Delivery Method' is pre-selected Step 9. Choose a 'Payment Method' and click 'Pay Now' Step 10. Enter payment information and submit